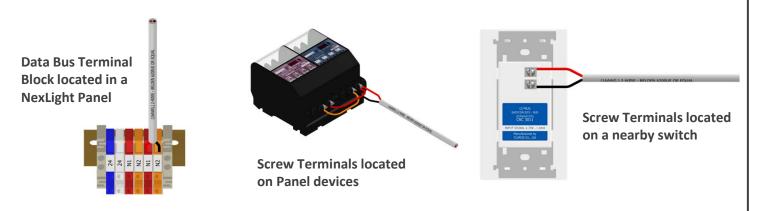

e small enclosure can easily be mounted in the controlled space or wherever additional 0-10V channels are required. The use of 0-10V for Correlated Color Temperature (CCT) can be achieved by using the 0-10V Control provided in this solution. There is no transformer for control power, the only control power required is supplied by the NexLight 2-Wire Data Bus. The NXL-00P5 provides up to 8 Channels of 0-10V Sinking for either CCT or Dimming applications.

## **APPLICATION HIGHLIGHTS**

- (8) 0-10V Control Channels (100mA Sinking Current per channel).
- Use with R Series, D Series or a Custom Panel.
- Expanded Capacity of the NexLight System using a "building block" solution.
- Physical High and Low trim level potentiometers to accommodate final adjustment.

## TYPICAL DATA BUS CONNECTIONS