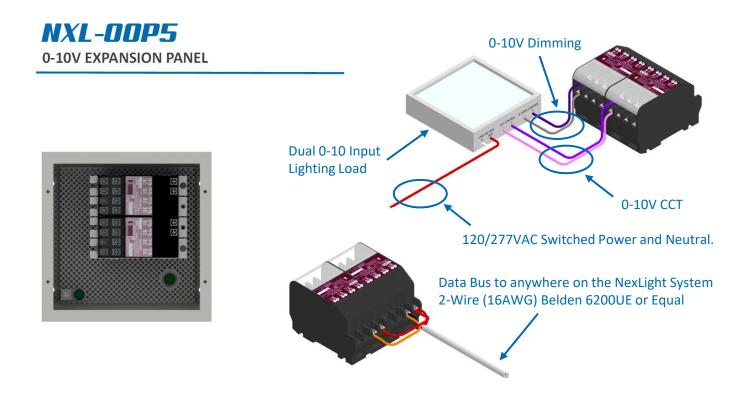

## APPLICATION OVERVIEW

The NXL-00P5 is a Dimming Expansion Accessory Panel that allows for the easy addition of 0-10V Dimming Channels to the NexLight Lighting Control System. The small enclosure can easily be mounted in the controlled space or wherever additional 0-10V channels are required. The use of 0-10V for Correlated Color Temperature (CCT) can be achieved by using the 0-10V Control provided in this solution. There is no transformer for control power, the only control power required is supplied by the NexLight 2-Wire Data Bus. The NXL-00P5 provides up to 8 Channels of 0-10V Sinking for either CCT or Dimming applications.

## **APPLICATION HIGHLIGHTS**

- (8) 0-10V Control Channels (100mA Sinking Current per channel).
- Use with R Series, D Series or a Custom Panel.
- Expanded Capacity of the NexLight System using a "building block" solution.
- Physical High and Low trim level potentiometers to accommodate final adjustment.